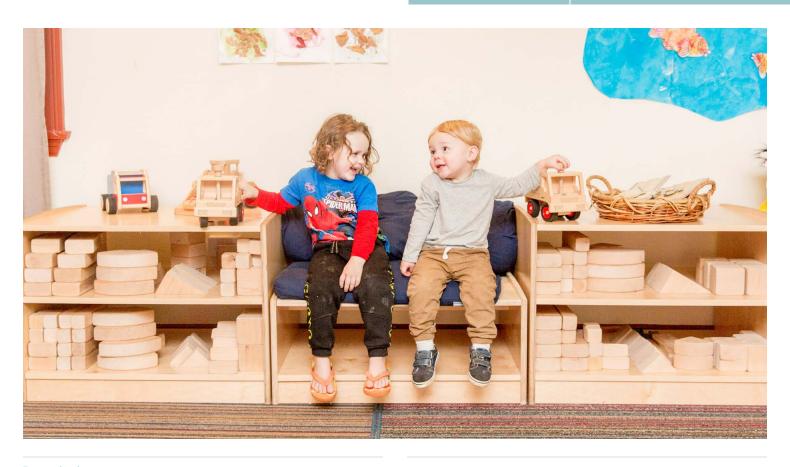

#### **Description**

The EVERGREEN-SHF15-ST-321514 offers both seating and storage and pairs well with other 15 series Evergreen shelves to provide room division and storage in your learning space. Pair it with a cushion to create a cozy ready nook or sitting area. Highly durable, with finger friendly edges, this shelf is ideal for use in all early learning, kindergarten and elementary school environments.

#### **Product features**

- Open shelving provides accessibility to materials from both sides
- · Stand alone or modular
- · Available with 100% cotton or linen cushion