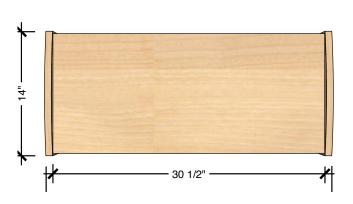

### TECHNICAL DRAWING

EVERGREEN SHELVING

LENGTH 31"

DEPTH 14"

HEIGHT 14"

Dimensions indicated are approximate. Please contact us if you require clarification.