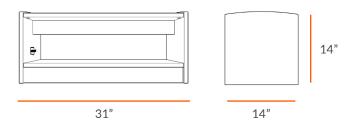

### TECHNICAL DRAWING

EVERGREEN SHELVING

LENGTH 31"

DEPTH 14"

HEIGHT 14"

Dimensions indicated are approximate. Please contact us if you require clarification.