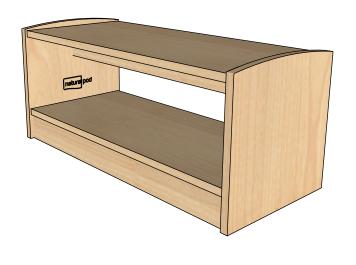

#### **Description**

The EVERGREEN-SHF15-ST-321514 offers both seating and storage and pairs well with other 15 series Evergreen shelves to provide room division and storage in your learning space. Pair it with a cushion to create a cozy ready nook or sitting area. Highly durable, with finger friendly edges, this shelf is ideal for use in all early learning, kindergarten and elementary school environments.

#### **Product features**

- Open shelving provides accessibility to materials from both sides
- · Stand alone or modular
- · Available with 100% cotton or linen cushion