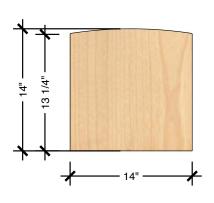

### TECHNICAL DRAWING

EVERGREEN SHELVING

LENGTH 31"

DEPTH 14"

HEIGHT 14"

Dimensions indicated are approximate. Please contact us if you require clarification.