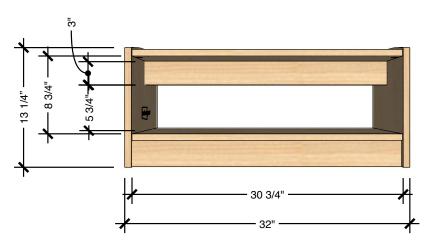

### TECHNICAL DRAWING

EVERGREEN SHELVING

LENGTH 31"

DEPTH 14"

HEIGHT 14"

Dimensions indicated are approximate. Please contact us if you require clarification.